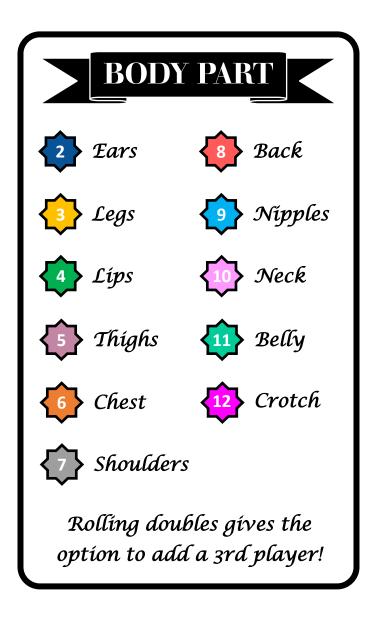

## **Rules of the Game**

This game is a simple and all you need is a standard pair of six sided dice and some sexy friends.

- Print out the Action and Body Part cards so you can reference them during game play.
  (Tip: We print them on nice glossy brochure paper, cut them out, and laminate them)
- 2. A player is chosen to start and he or she rolls both dice. Add up the numbers of both dice and identify the action that corresponds to that number on the Action card. If doubles are rolled, the player can pick two people to play this round with (see step 3).
- 3. Player one (the person that just rolled) picks another player to play this round with. The selected partner then rolls both dice. Add up the numbers of both dice and identify the body part that corresponds to that number on the Body Part card. If doubles are rolled, the partner has the option to pick and include a second body part from the list!
- 4. Player one now performs the specified task on his or her selected partner based on the Action and Body Part numbers that were rolled. The allotted time to perform the task is up to group discretion.
- 5. When the task is complete and the time is up, rotate the next turn clockwise and continue the game as long as you desire.