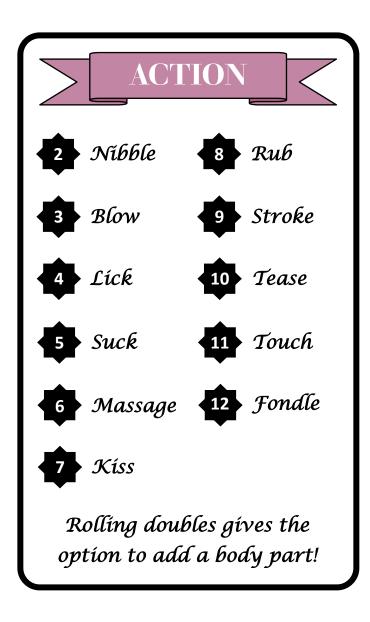

## **Rules of the Game**

This game is a simple and all you need is a standard pair of six sided dice and some sexy friends.

- Print out the Action and Body Part cards so you can reference them during game play.
  (Tip: We print them on nice glossy brochure paper, cut them out, and laminate them)
- 2. A player is chosen to start and he or she rolls both dice. Add up the numbers of both dice and identify the action that corresponds to that number on the Action card. If doubles are rolled, the player can pick two people to play this round with (see step 3).
- 3. Player one (the person that just rolled) picks another player to play this round with. The selected partner then rolls both dice. Add up the numbers of both dice and identify the body part that corresponds to that number on the Body Part card. If doubles are rolled, the partner has the option to pick and include a second body part from the list!
- 4. Player one now performs the specified task on his or her selected partner based on the Action and Body Part numbers that were rolled. The allotted time to perform the task is up to group discretion.
- 5. When the task is complete and the time is up, rotate the next turn clockwise and continue the game as long as you desire.